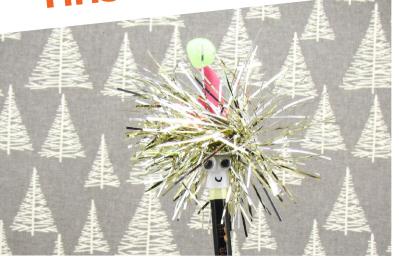

## Tinsel Pencil Pals

## **Instructions**

- 1- Start by making a small tube with your white card that will fit on your pencil. This will become the base for the head.
- 2- Glue the tinsel hair on one end. Add the googly eyes below this and draw a small mouth.
- 3- Make a hat by cutting a cone shape and gluing a pom pom to the end. Glue this in the middle of the head.

Simple. Why not let your creativity go wild and see how different you can make tinsel pencil pals.