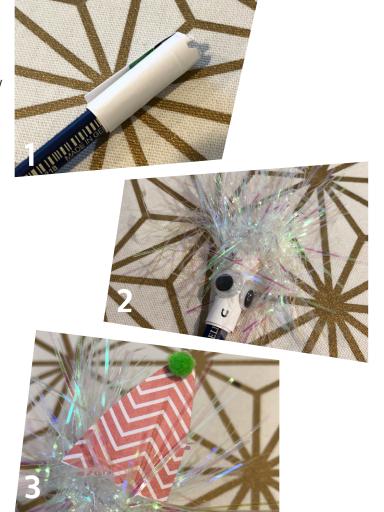

## **Instructions**

- 1- Start by making a small tube with your white card that will fit on your pencil. This will become the base for the head.
- 2- Glue the tinsel hair on one end. Add the googly eyes below this and draw a small mouth.
- 3- Make a hat by cutting a cone shape and gluing a pom pom to the end. Glue this in the middle of the head.