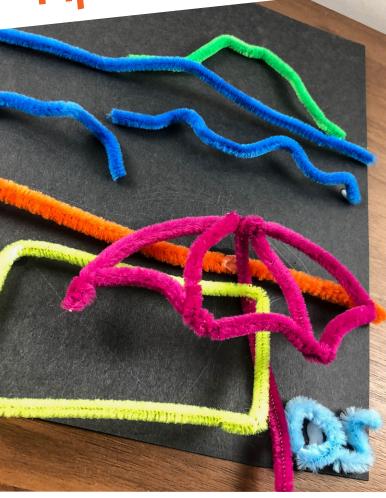

## **Instructions**

- 1- Start by taking your card and drawing a picture. Don't press too hard this is only as a guide and can be erased later.
- 2- Take your first pipe cleaner and bend it to follow the line. Remember this is art and it does not have to be perfect, it could even stick up off the card.
- 3- Continue until you have all your pipe cleaners bent and laid out as you want them. This is you're chance to amend your design and get it right before glueing. Once you're happy glue in place.
- 4- Don't forget famous artists sign their work so add your initials with pipe cleaners.