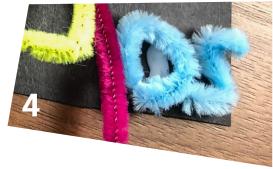

## **Instructions**

- 1- Start by taking your card and drawing a picture. Don't press too hard this is only as a guide and can be erased later.
- 2- Take your first pipe cleaner and bend it to follow the line. Remember this is art and it does not have to be perfect, it could even stick up off the card.
- 3- Continue until you have all your pipe cleaners bent and laid out as you want them. This is you're chance to amend your design and get it right before glueing. Once you're happy glue in place.
- 4- Don't forget famous artists sign their work so add your initials with pipe cleaners.