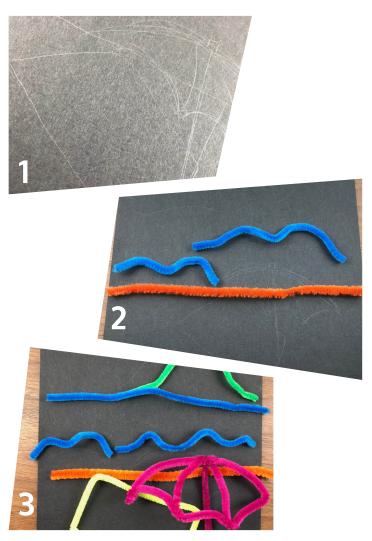

## **Instructions**

- 1- Start by taking your card and drawing a picture. Don't press too hard this is only as a guide and can be erased later.
- 2- Take your first pipe cleaner and bend it to follow the line. Remember this is art and it does not have to be perfect, it could even stick up off the card.
- 3- Continue until you have all your pipe cleaners bent and laid out as you want them. This is you're chance to amend your design and get it right before glueing. Once you're happy glue in place.
- 4- Don't forget famous artists sign their work so add your initials with pipe cleaners.