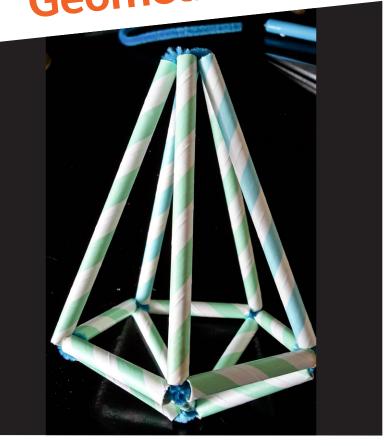

## Instructions 1- Cut straws to different lend

- 1- Cut straws to different lengths. Five x 10cm, 10 x 5cm lengths. Then thread a pipe cleaner into one of your 5cm straws. Keep threading straws to make a five-sided shape (pentagon).
- 2- Thread two more straws onto the pipe cleaner. When you run out of pipe cleaner attach another by twisting on to the original.
- 3- Thread the pipe cleaner through one of the adjacent straw joints bend upwards to begin to form your pyramid.
- 4- You will need to thread pipe cleaner back up through the straw to make the next angles. Continue until you have five points to your pyramid.
- 5- Repeat steps four to six until you have formed the top of your shape with the 10cm straws. You can now play around with making more complex sculptures.