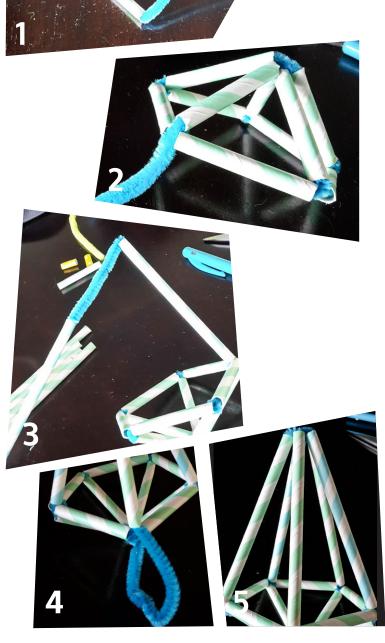

## Instructions 1- Cut straws to different lend

- 1- Cut straws to different lengths. Five x 10cm, 10 x 5cm lengths. Then thread a pipe cleaner into one of your 5cm straws. Keep threading straws to make a five-sided shape (pentagon).
- 2- Thread two more straws onto the pipe cleaner. When you run out of pipe cleaner attach another by twisting on to the original.
- 3- Thread the pipe cleaner through one of the adjacent straw joints bend upwards to begin to form your pyramid.
- 4- You will need to thread pipe cleaner back up through the straw to make the next angles. Continue until you have five points to your pyramid.
- 5- Repeat steps four to six until you have formed the top of your shape with the 10cm straws. You can now play around with making more complex sculptures.