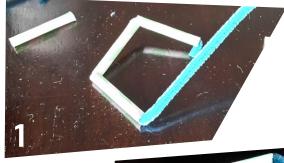

## Instructions 1- Cut straws to different lend

- 1- Cut straws to different lengths. Five x 10cm, 10 x 5cm lengths. Then thread a pipe cleaner into one of your 5cm straws. Keep threading straws to make a five-sided shape (pentagon).
- 2- Thread two more straws onto the pipe cleaner. When you run out of pipe cleaner attach another by twisting on to the original.
- 3- Thread the pipe cleaner through one of the adjacent straw joints bend upwards to begin to form your pyramid.
- 4- You will need to thread pipe cleaner back up through the straw to make the next angles. Continue until you have five points to your pyramid.
- 5- Repeat steps four to six until you have formed the top of your shape with the 10cm straws. You can now play around with making more complex sculptures.