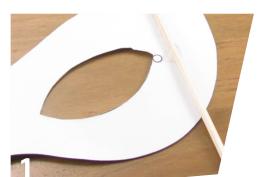

## Instructions

- 1- Trace and cut out your chosen mask template. Then either attach a stick to the side using hot glue (this is if you want to hold the mask up) or thread the elastic through the holes so the mask will fit around the head (this is if you want to wear the mask without holding it)
- 2- DECORATE Add feathers, glitter, sequins... pretty much anything to make your mask bold, glittery and colourful like the Brazilian carnival masks.
- 3- This step is only if needed. Some card when loaded up with decorations will bend or fold, use the ice block sticks to strengthen the mask see image.