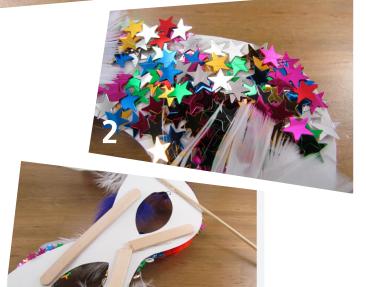

## Instructions

- 1- Trace and cut out your chosen mask template. Then either attach a stick to the side using hot glue (this is if you want to hold the mask up) or thread the elastic through the holes so the mask will fit around the head (this is if you want to wear the mask without holding it)
- 2- DECORATE Add feathers, glitter, sequins... pretty much anything to make your mask bold, glittery and colourful like the Brazilian carnival masks.
- 3- This step is only if needed. Some card when loaded up with decorations will bend or fold, use the ice block sticks to strengthen the mask see image.