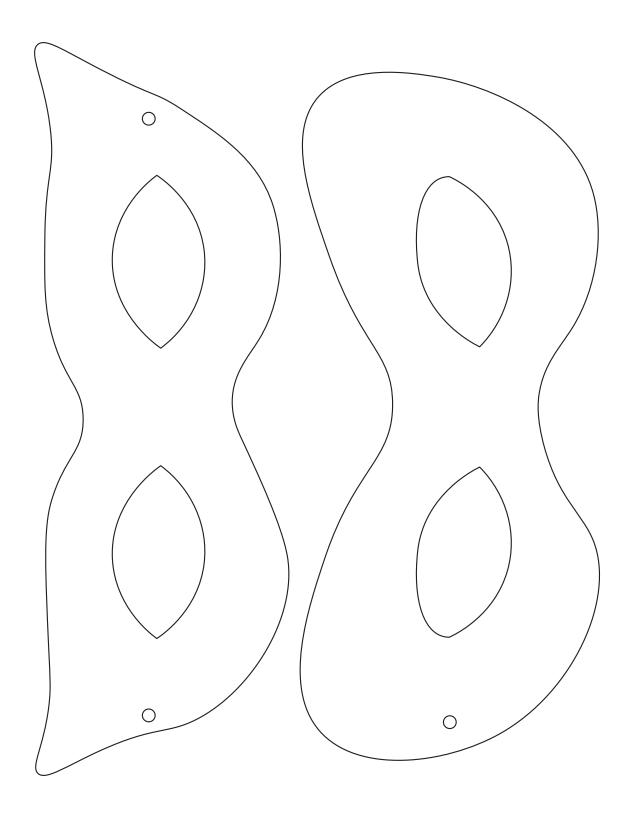

## Instructions

- 1- Trace and cut out your chosen mask template. Then either attach a stick to the side using hot glue (this is if you want to hold the mask up) or thread the elastic through the holes so the mask will fit around the head (this is if you want to wear the mask without holding it)
- 2- DECORATE Add feathers, glitter, sequins... pretty much anything to make your mask bold, glittery and colourful like the Brazilian carnival masks.
- 3- This step is only if needed. Some card when loaded up with decorations will bend or fold, use the ice block sticks to strengthen the mask see image.