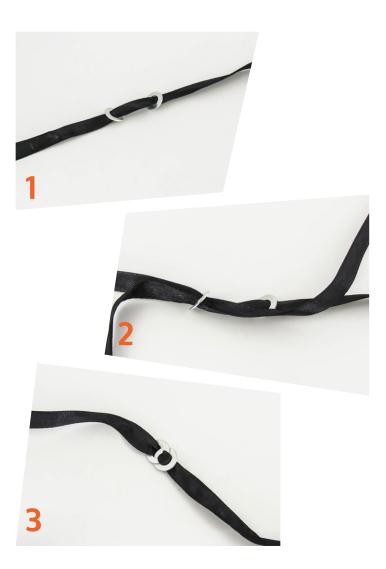

## **Instructions**

This activity is a little harder and better suited for older children, however young children can do this too, they will just need more help until they get the hang of it.

- 1- Thread two washers onto the ribbon about 1/4 of the way from the left.
- 2- Take the right long end and thread it back through the washer to the left.
- 3-Then with the washers sitting flat on each other thread the long end back through the right washer. Continue on by adding another washer and repeating steps two and three until desired length is reached.