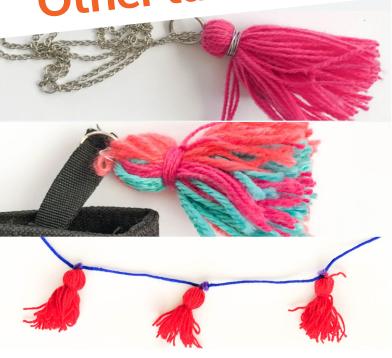

# **Adaptations**

#### Necklace

For the necklace you could replace the pipecleaner and the woolen tie with jewellry wire, then add the tassel to your favourite necklace or make one to attach it to.

### **Bag tag**

Add a keyring to the top of the tassel so it can easily fit onto the zipper of your favourite bag.

#### Garland

Make as many as you want then simply tie the top pipecleaner on a length of wool or string to get an amazing decoration perfect for any space.