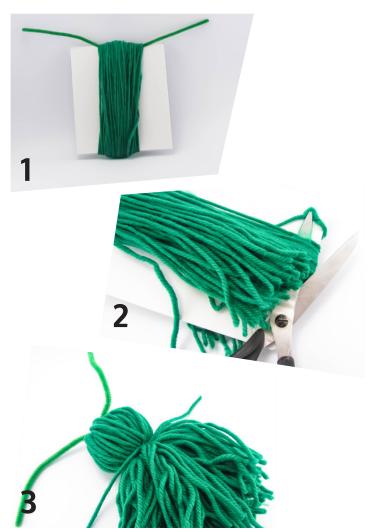

## Instructions to make the tassel

- 1- Wrap your wool around your card lengthwise about 20-50 times (no need to be exact just till it looks as you want it). Then thread your pipe cleaner through and tie at the top.
- 2- Cut the wool off the opposite end of the card.
- 3- Tie another piece of wool around the wool strands approximately 3-5cm down from the pipe cleaner.