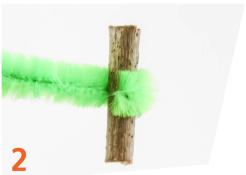

## **Instructions**

This activity has many options below is just one - let the children go wild with their imagination on this.

- 1- To start you will need to paint your peg, this is optional but can add an extra flare to the design
- 2- Get a small stick approx 2 cm and hot glue a green pipe cleaner to the middle of it.
- 3- Wrap the pipe cleaner around the stick to make a tree shape, if you continue to the top of the stick you will get a tapered tree shape
- 4- Hot glue your tree to the peg.
- 5- Continue to make elements to add to the decoration and glue on to make your own Christmas scene.