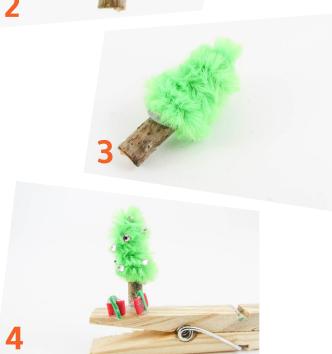

## **Instructions**

This activity has many options below is just one - let the children go wild with their imagination on this.

- 1- To start you will need to paint your peg, this is optional but can add an extra flare to the design
- 2- Get a small stick approx 2 cm and hot glue a green pipe cleaner to the middle of it.
- 3- Wrap the pipe cleaner around the stick to make a tree shape, if you continue to the top of the stick you will get a tapered tree shape
- 4- Hot glue your tree to the peg.
- 5- Continue to make elements to add to the decoration and glue on to make your own Christmas scene.