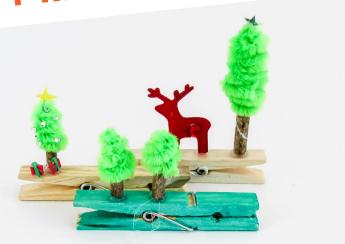

Mini Peg Christmas Scenes Items needed

## **Instructions**

This activity has many options below is just one - let the children go wild with their imagination on this.

- 1- To start you will need to paint your peg, this is optional but can add an extra flare to the design
- 2- Get a small stick approx 2 cm and hot glue a green pipe cleaner to the middle of it.
- 3- Wrap the pipe cleaner around the stick to make a tree shape, if you continue to the top of the stick you will get a tapered tree shape
- 4- Hot glue your tree to the peg.
- 5- Continue to make elements to add to the decoration and glue on to make your own Christmas scene.