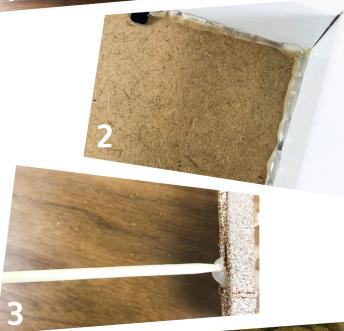

## **Instructions**

If you are using a tray instead of a photo frame then start at step 3.

- 1- Take your frame and remove the glass and card inside, then turn the backing upside down and fix back in place.
- 2- Use hot glue to seal the edges or your sand may fall through the base.
- 3- At this point, you may wish to decorate your frame/tray. Then take your peg and attach a kebab stick to the centre using hot glue. This will become the handle of your small rake.
- 4- Cut your last kebab stick into pieces and then attach them to the front of the peg. These will become the rake prongs.
- 5- Fill your frame/tray halfway with the sand. If you want you could make other items to add to the garden such as rocks, shells, twigs etc. Enjoy the relaxing raking of your very own zen garden.