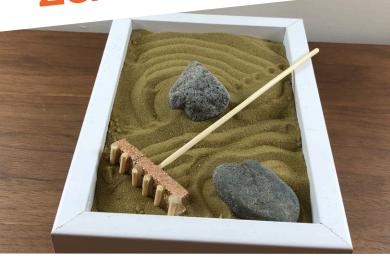

## Zen Garden



## **Instructions**

If you are using a tray instead of a photo frame then start at step 3.

- 1- Take your frame and remove the glass and card inside, then turn the backing upside down and fix back in place.
- 2- Use hot glue to seal the edges or your sand may fall through the base.
- 3- At this point, you may wish to decorate your frame/tray. Then take your peg and attach a kebab stick to the centre using hot glue. This will become the handle of your small rake.
- 4- Cut your last kebab stick into pieces and then attach them to the front of the peg. These will become the rake prongs.
- 5- Fill your frame/tray halfway with the sand. If you want you could make other items to add to the garden such as rocks, shells, twigs etc. Enjoy the relaxing raking of your very own zen garden.

## Ite