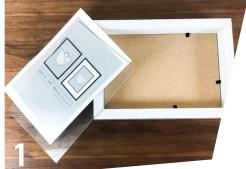

## **Instructions**

If you are using a tray instead of a photo frame then start at step 3.

- 1- Take your frame and remove the glass and card inside, then turn the backing upside down and fix back in place.
- 2- Use hot glue to seal the edges or your sand may fall through the base.
- 3- At this point, you may wish to decorate your frame/tray. Then take your peg and attach a kebab stick to the centre using hot glue. This will become the handle of your small rake.
- 4- Cut your last kebab stick into pieces and then attach them to the front of the peg. These will become the rake prongs.
- 5- Fill your frame/tray halfway with the sand. If you want you could make other items to add to the garden such as rocks, shells, twigs etc. Enjoy the relaxing raking of your very own zen garden.