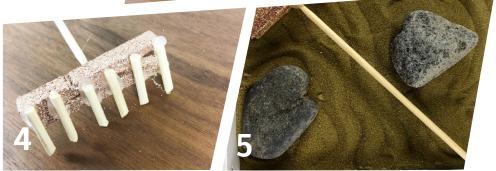

## **Instructions**

If you are using a tray instead of a photo frame then start at step 3.

- 1- Take your frame and remove the glass and card inside, then turn the backing upside down and fix back in place.
- 2- Use hot glue to seal the edges or your sand may fall through the base.
- 3- At this point, you may wish to decorate your frame/tray. Then take your peg and attach a kebab stick to the centre using hot glue. This will become the handle of your small rake.
- 4- Cut your last kebab stick into pieces and then attach them to the front of the peg. These will become the rake prongs.
- 5- Fill your frame/tray halfway with the sand. If you want you could make other items to add to the garden such as rocks, shells, twigs etc. Enjoy the relaxing raking of your very own zen garden.