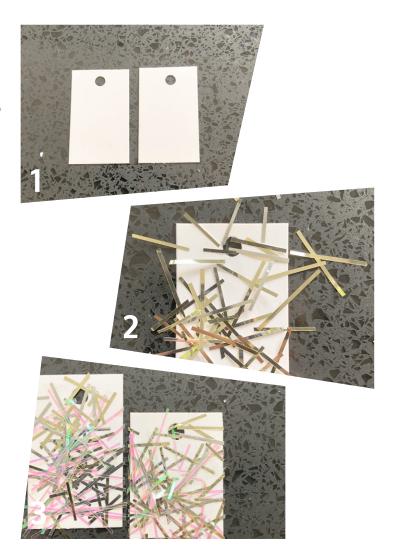

## **Instructions**

- 1- Cut your card to the desired shape and size. Punch a hole where you want to attach the item
- 2- Coat one side of the card in glue attach tinsel and leave to dry. Once dry repeat on the other side.
- 3- Cut the edges of the tinsel to the shape of the card. Once this is done coat the whole surface in glue if you wish to hold it securely (PVA dries clear). Leave to dry then do the other side. Using the jump ring attach, the creation to a necklace, earrings etc.