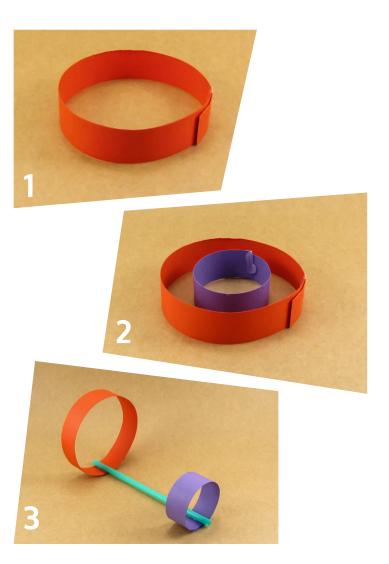

## **Instructions**

- 1- Take the 30cm length of card and make a loop. Secure with hot glue or tape
- 2- Repeat step one with the 15cm length of card.
- 3- Using hot glue or tape secure to the ends of the straw. Make sure they are both attached to the same side of the straw like the picture.