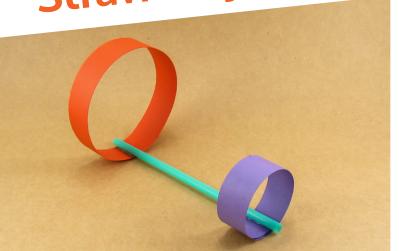

Straws Flying High

## **Instructions**

- 1- Take the 30cm length of card and make a loop. Secure with hot glue or tape
- 2- Repeat step one with the 15cm length of card.
- 3- Using hot glue or tape secure to the ends of the straw. Make sure they are both attached to the same side of the straw like the picture.