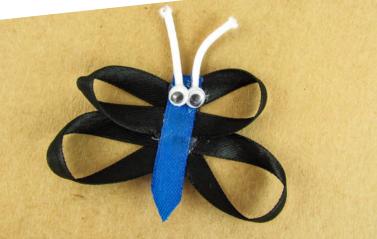

## **Ribbon Animals** Butterfly

#### Items needed (quantity per creation)

- 3 small pieces of ribbon 10cm or more
- Googly eyes
- Elastic thread or card strips approx 2.5cm
- Hot glue

### Instructions

1- Start by cutting a small v in the bottom of a piece of ribbon, this is going to be the body. Then glue the top wings onto the body, start by making a 't' shape then taking the two ands and curling them around to the middle.

2- Repeat this step for the bottom wings, you may wish to make the bottom ones smaller or bigger.

3- Add the two eyes at the top of the central body piece and the two antennae (made with elastic thread or cut strips of card) just above them.