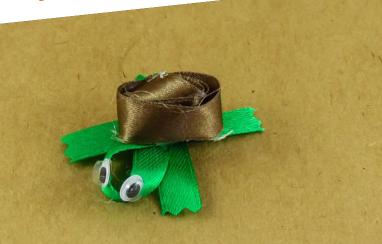

# **Ribbon Animals** Turtle

### Instructions

1- Start by taking two of the green pieces and cutting small 'v's in them to make them look more like feet. Then glue them in an 'x' shape. Next add a small piece (cut down from the 5cm pieces) with a 'v' cut into the bottom for the tail. Then make a small loop and glue the opposite side to the tail. This is going to become the head.

2- Next roll the brown piece to make a small shell shape, this may need to be glued in several places to stop it unwinding. Glue this in the center to make the shell.

3- Glue on the two eyes and you're finished.