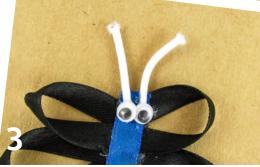

2- Repeat this step for the bottom wings, you may wish to make the bottom ones smaller or bigger.

3- Add the two eyes at the top of the central body piece and the two antennae (made with elastic thread or cut strips of card) just above them.