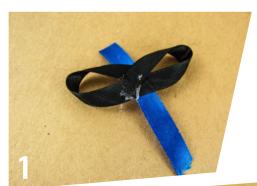

## **Ribbon Animals** Butterfly

### Instructions

1- Start by cutting a small v in the bottom of a piece of ribbon, this is going to be the body. Then glue the top wings onto the body, start by making a 't' shape then taking the two ands and curling them around to the middle.