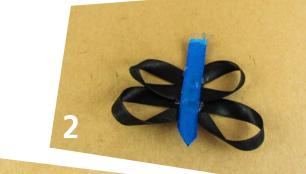

### Instructions

1- Start by cutting a small v in the bottom of a piece of ribbon, this is going to be the body. Then glue the top wings onto the body, start by making a 't' shape then taking the two ands and curling them around to the middle.

2- Repeat this step for the bottom wings, you may wish to make the bottom ones smaller or bigger.

3- Add the two eyes at the top of the central body piece and the two antennae (made with elastic thread or cut strips of card) just above them.