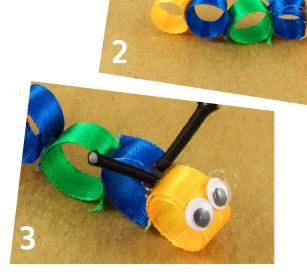

### Instructions

1- Start by rolling the ribbon to make small circles and hot glue the ends.

2- Join the 5 rolls to make the body of the caterpillar with hot glue.

3- Add the two googly eyes on the front of the first circle and the two antennae (made with elastic thread or cut strips of card) between the first and second circle.

#### Items needed (quantity per creation)

- 5 small pieces of ribbon 5cm or more
- Googly eyes
- Elastic thread or card strips approx 2.5cm
- Hot glue