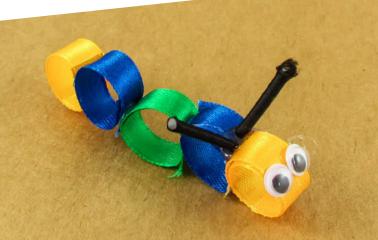

# **Ribbon Animals** Caterpillar

### Instructions

1- Start by rolling the ribbon to make small circles and hot glue the ends.

2- Join the 5 rolls to make the body of the caterpillar with hot glue.

3- Add the two googly eyes on the front of the first circle and the two antennae (made with elastic thread or cut strips of card) between the first and second circle.

#### Items needed (quantity per creation)

- 5 small pieces of ribbon 5cm or more
- Googly eyes
- Elastic thread or card strips approx 2.5cm
- Hot glue