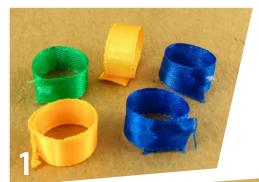

### Instructions

1- Start by rolling the ribbon to make small circles and hot glue the ends.

2- Join the 5 rolls to make the body of the caterpillar with hot glue.

3- Add the two googly eyes on the front of the first circle and the two antennae (made with elastic thread or cut strips of card) between the first and second circle.

#### Items needed (quantity per creation)

- 5 small pieces of ribbon 5cm or more
- Googly eyes
- Elastic thread or card strips approx 2.5cm
- Hot glue